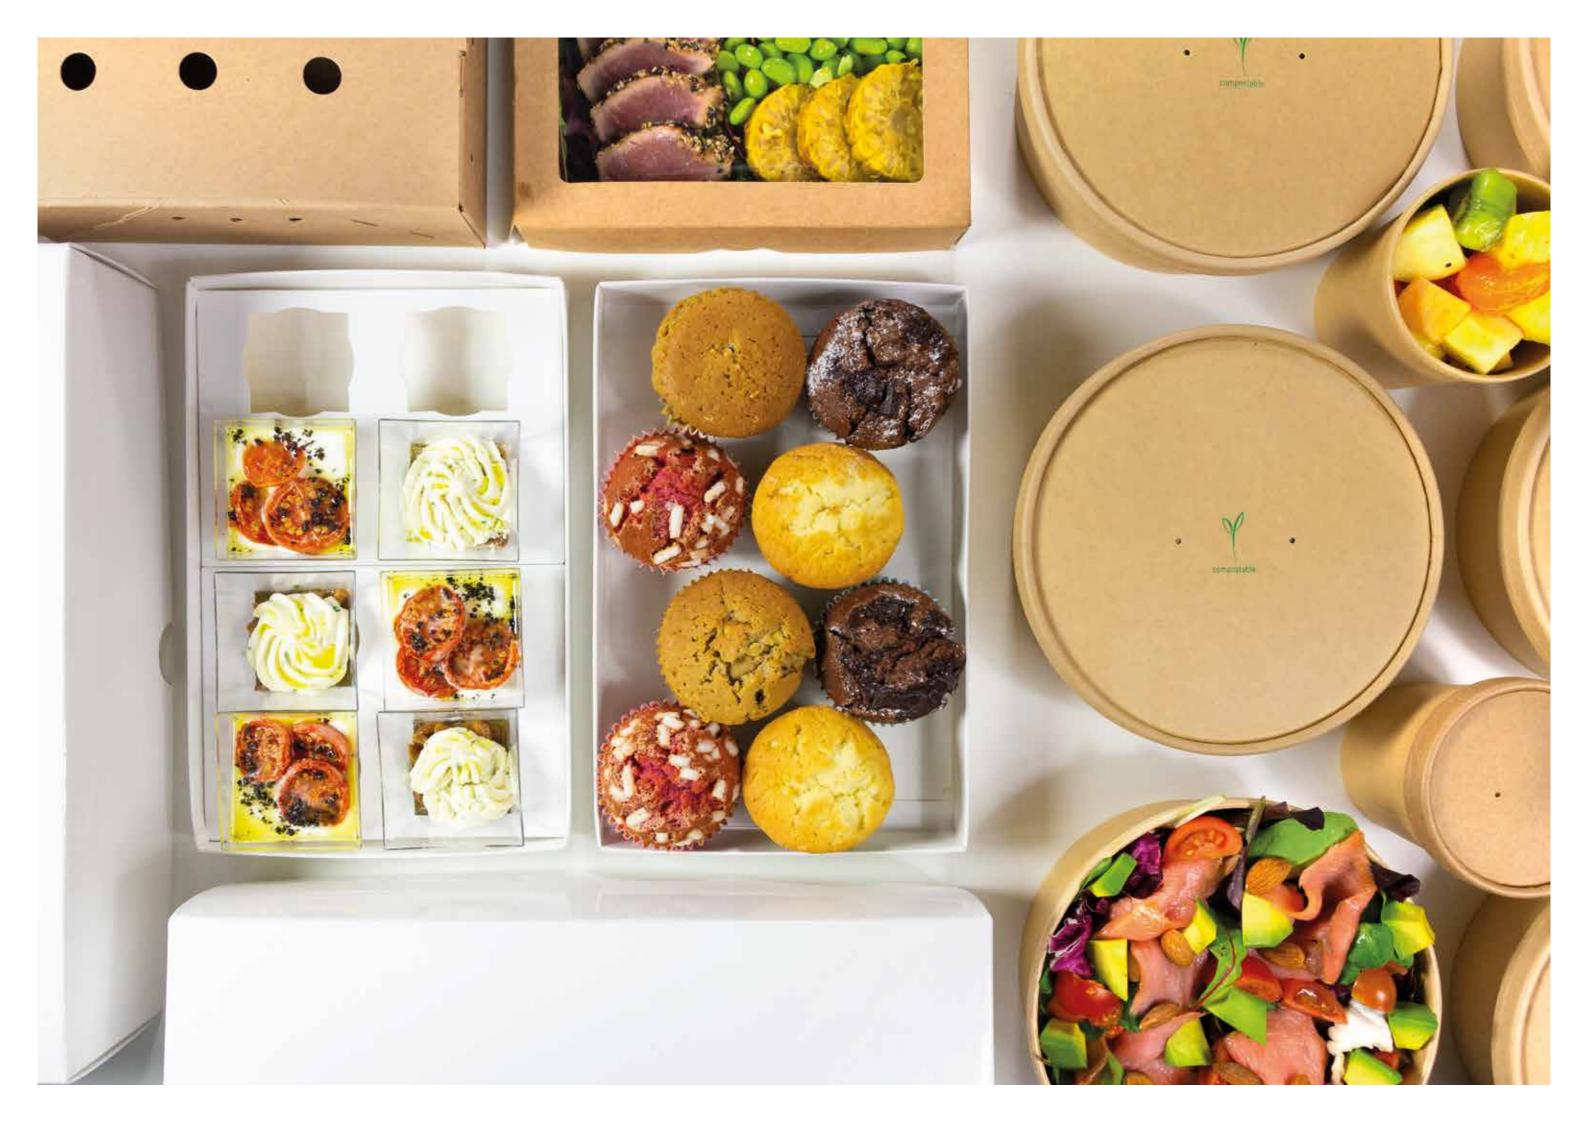

### L-Box backpack

With bikes, e-bikes and scooters your riders move with extreme freedom in the city centers and restricted traffic areas. The **L-Box Backpack** allows you to carry up to 13 pizzas or up to 24 dishes. The padded shoulder straps and backrest ensure that it is comfortable to use, while the adjustable front straps offer a high level of stability.