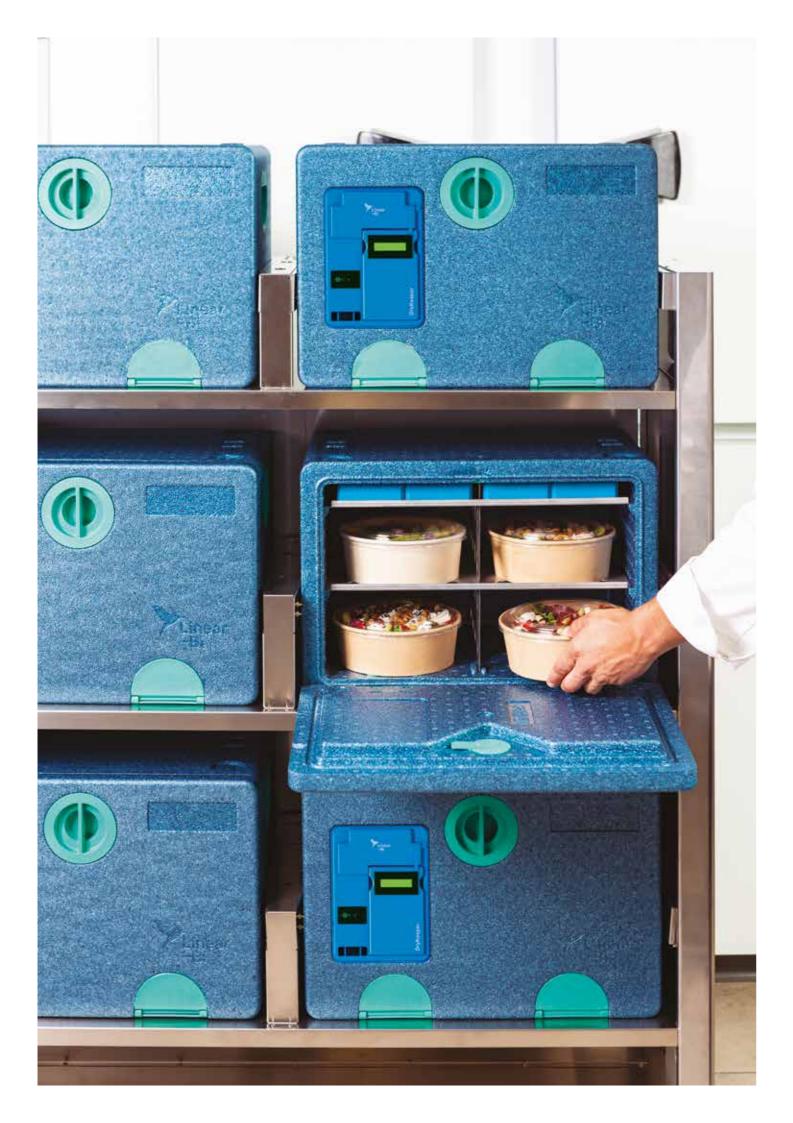

### DryKeeper. Finally, fried and crispy pizzas

The **DeliveryBox** with **DryKeeper** is the solution you have been waiting for! It transports fried food and pizzas while maintaining the ideal taste. The patented **DryKeeper** technology generates heat inside the box, while a gentle flow of air expels the humidity to keep dishes crunchy for a long time.

The **DryKeeper** maintains the heat for over 60 minutes at a temperature of 65°C, in compliance with the CE852/2004 standard. Even on winter days the dishes are kept warm.

### Hot or colds dishes. Configure your DeliveryBox

**LinearBi boxes** offer you ample flexibility for the delivery of hot and cold dishes. You can configure each **DeliveryBox** by creating the most suitable microclimate for the type of order. Even with long distances, the high insulating power keeps the food at a temperature above 65°C or below 10°C, depending upon your requirements. The safety and quality of preservation allows drivers to serve multiple customers on a single journey, optimizing costs and delivery times.

### Stackable boxes

Stackable boxes with non-slip matrix

### **Well-organized compartment**

Internal horizontal and vertical dividers allow you to organize spaces

### **Identification label**

Each box is designed so that order can be quickily identified during delivery