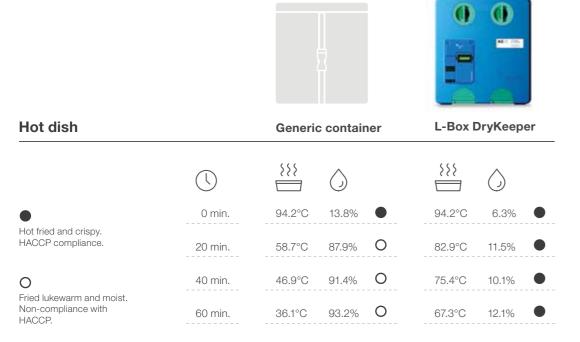

### DryKeeper. Finally, fried and crispy pizzas

The **DeliveryBox** with **DryKeeper** is the solution you have been waiting for! It transports fried food and pizzas while maintaining the ideal taste. The patented **DryKeeper** technology generates heat inside the box, while a gentle flow of air expels the humidity to keep dishes crunchy for a long time.

The **DryKeeper** maintains the heat for over 60 minutes at a temperature of 65°C, in compliance with the CE852/2004 standard. Even on winter days the dishes are kept warm.