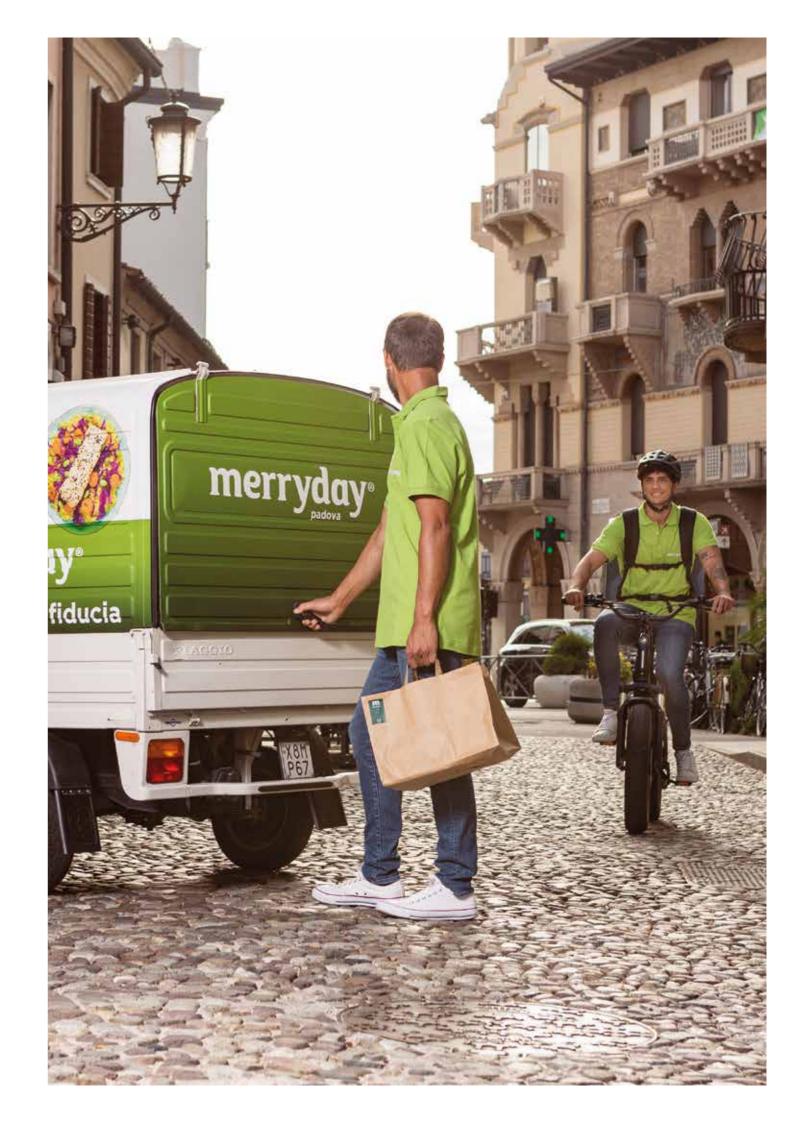

# MAKE YOUR FOOD DELIVERY FLY

# Start earning money through food delivery

Food delivery is a growing business, and therefore an opportunity that can be added to the traditional restaurant business.

**LinearBi** technologies allow you to manage your relationship with the customer, with complete autonomy, and allowing you to deliver dishes with the same qualirty as served at the table. From the point of order to delivery, the quality is finally in your hands.