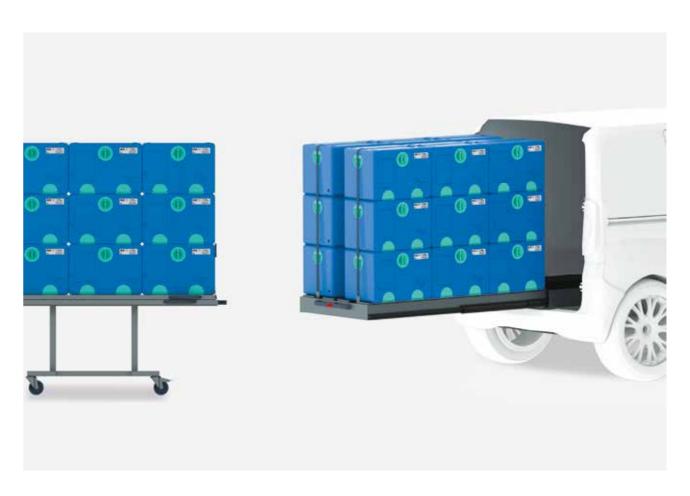

### Mini-van and TrolleyBox

For deliveries to big companies or events with numerous participants, the simultaneous transport of the entire order proves to be a winning solution. The special **extractable support** allows the transport of **multiple overlapping**, organised **DeliveryBoxes**. Thanks to the LinearBi connections it is possible to transfer the entire box matrix from the **TrolleyBox** to the van, and vice versa, with the minimum of effort.

The **TrolleyBox** has a solid steel structure that guarantees stability and high capacity, while the foldable frame minimizes the overall dimensions.