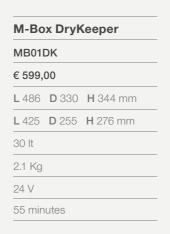

| LB01DK       |              |                 |  |  |
|--------------|--------------|-----------------|--|--|
| € 699,       | 00           |                 |  |  |
| <b>L</b> 450 | <b>D</b> 450 | <b>H</b> 504 mm |  |  |
| <b>L</b> 390 | <b>D</b> 378 | <b>H</b> 440 mm |  |  |
| 64 It        |              |                 |  |  |
| 2,7 Kg       |              |                 |  |  |
| 24 V         |              |                 |  |  |
| 55 min       | utes         |                 |  |  |