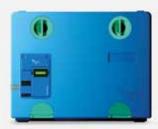

## **DeliveryBox**

The revolutionary patented containers for the transport of food at controlled temperatures

# The DeliveryBox that's right for you

### DryKeeper. Finally, fried and crispy pizzas

The **DeliveryBox** with **DryKeeper** is the solution you have been waiting for! It transports fried food and pizzas while maintaining the ideal taste. The patented **DryKeeper** technology generates heat inside the box, while a gentle flow of air expels the humidity to keep dishes crunchy for a long time.

The **DryKeeper** maintains the heat for over 60 minutes at a temperature of 65°C, in compliance with the CE852/2004 standard. Even on winter days the dishes are kept warm.

### Hot or colds dishes. Configure your DeliveryBox

**LinearBi boxes** offer you ample flexibility for the delivery of hot and cold dishes. You can configure each **DeliveryBox** by creating the most suitable microclimate for the type of order. Even with long distances, the high insulating power keeps the food at a temperature above 65°C or below 10°C, depending upon your requirements. The safety and quality of preservation allows drivers to serve multiple customers on a single journey, optimizing costs and delivery times.