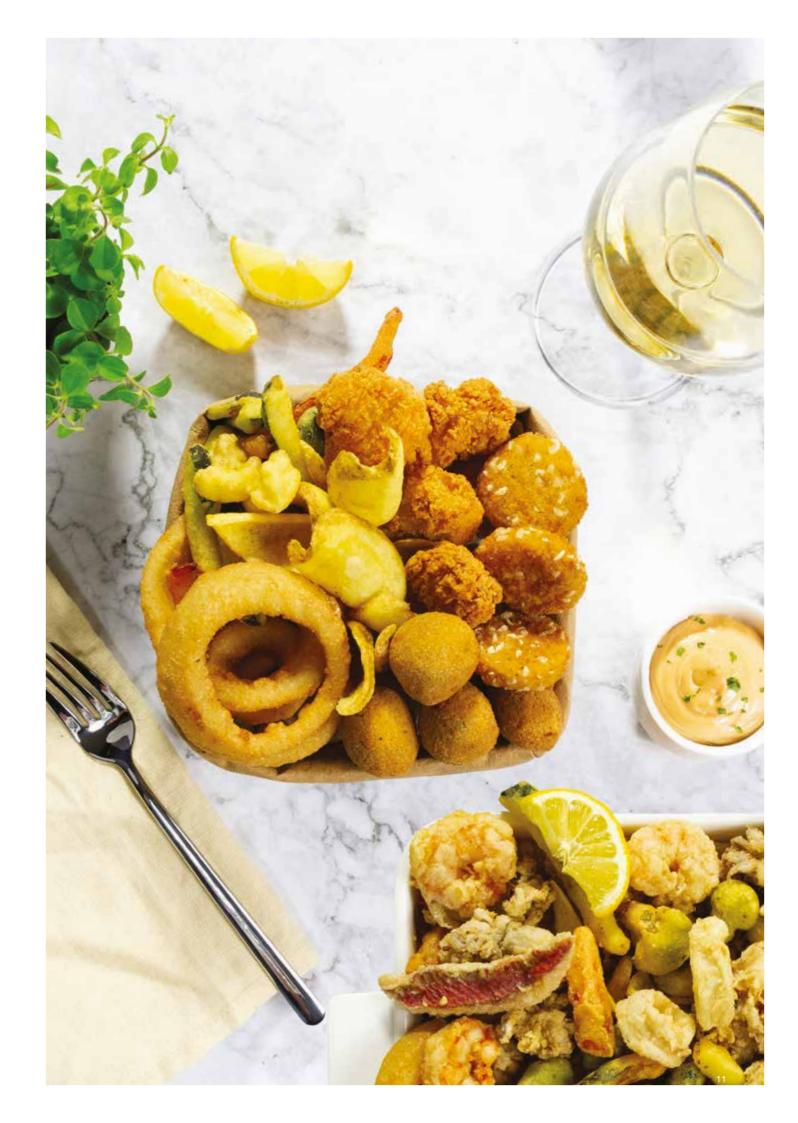

### The solution for crispy fried food

The micro-perforated packaging for fried foods allows the moisture to evaporate and maintains its temperature, so that the food will arrive on your customers' table with the crunchiness they expect.