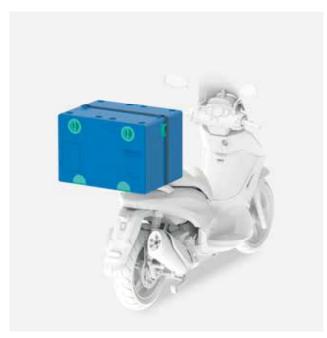

### **Scooter**

The dedicated supports allow the configurable use of all **LinearBi** boxes, offering ample flexibility for deliveries. Choose between **L-Boxes**, **XL-Box** or create different compartments dedicated to hot, cold and fried dishes using up to **3 M-Boxes**.

### 1 XL-Box

1 L-Box + 1 M-Box

1 L-Box