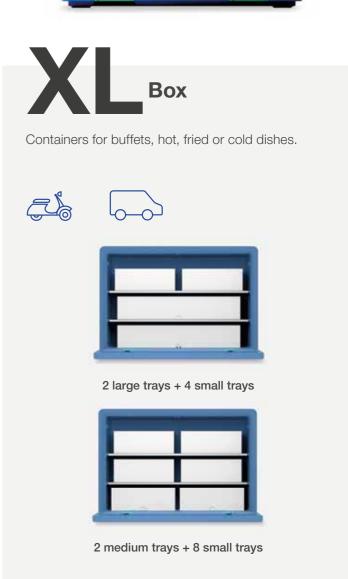

### **Scooter**

The dedicated supports allow the configurable use of all **LinearBi** boxes, offering ample flexibility for deliveries. Choose between **L-Boxes**, **XL-Box** or create different compartments dedicated to hot, cold and fried dishes using up to **3 M-Boxes**.

### 1 XL-Box

1 L-Box + 1 M-Box

1 L-Box