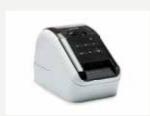

|  |  |
|----------------------|------------------------------------|--|--|
| XB01ST               | XB01DK                             |  |  |
| € 179,00             | € 799,00                           |  |  |
| L 660 D 500 H 460 mm | L 660 <b>D</b> 500 <b>H</b> 460 mm |  |  |
| L 600 D 430 H 395 mm | L 600 D 430 H 395 mm               |  |  |
| 101 lt               | 101 lt                             |  |  |
| 2,8 Kg               | 3,8 Kg                             |  |  |
| -                    | 24 V                               |  |  |
| -                    | 55 minutes                         |  |  |

### **BiComm and BiRoute**



**BiComm** 

**Activation cost** € 99,00

Monthly fee € 9,00

Commission on sales 7%



**BiRoute** 

Activation cost € 99,00

Monthly fee € 9,00



Printer

Model BPR001 Price € 379,00

### **Accessories**



Vertical divider M-Box

**Dim.** 275x245 mm Model DVMB01 Price € 19,00



Horizontal shelf M-Box

**Dim.** 425x255 mm Model MOMB01 Price € 19,00



Horizontal shelf L-Box

**Dim.** 350x345 mm Model MOLB01 Price € 19,00



Horizontal shelf XL-Box

**Dim.** 540x347 mm Model MOXB01 Price € 19,00



Front scooter plate 1 M-Box

Model PAMB01 Price € 129,00 Equipment:

**Dim.** 465x315 mm

1 fixing strap 1 waterproof cover

**DryKeeper battery** 

Model BDK001 Price € 99,00



Rear scooter plate 1 L-Box

**Dim.** 450x450 mm Model PPLB01 Price € 169,00 Equipment: 1 fixing strap





**Eutectic plate** 



8 M-Box

**Dim.** 150x80x20 mm Model PSET01 Price € 9,00



Rear scooter plate 2 M-Box or 1 XL-Box

**Dim.** 610x490 mm Model PPPL0