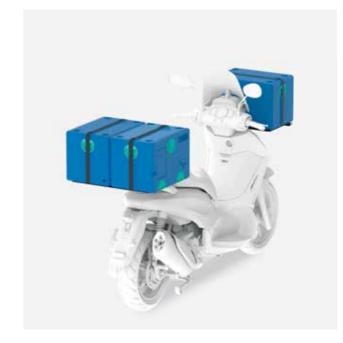

### **Scooter**

The dedicated supports allow the configurable use of all **LinearBi** boxes, offering ample flexibility for deliveries. Choose between **L-Boxes**, **XL-Box** or create different compartments dedicated to hot, cold and fried dishes using up to **3 M-Boxes**.

### 1 XL-Box

1 L-Box + 1 M-Box

1 L-Box