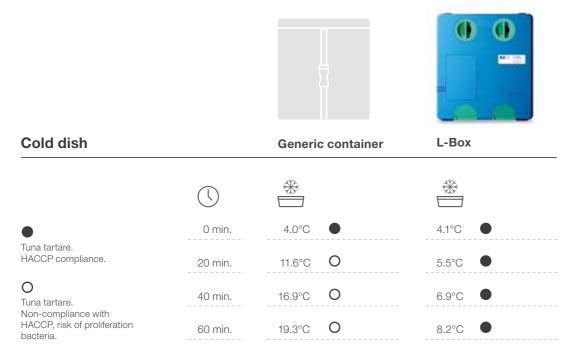

### Hot or colds dishes. Configure your DeliveryBox

**LinearBi boxes** offer you ample flexibility for the delivery of hot and cold dishes. You can configure each **DeliveryBox** by creating the most suitable microclimate for the type of order. Even with long distances, the high insulating power keeps the food at a temperature above 65°C or below 10°C, depending upon your requirements. The safety and quality of preservation allows drivers to serve multiple customers on a single journey, optimizing costs and delivery times.