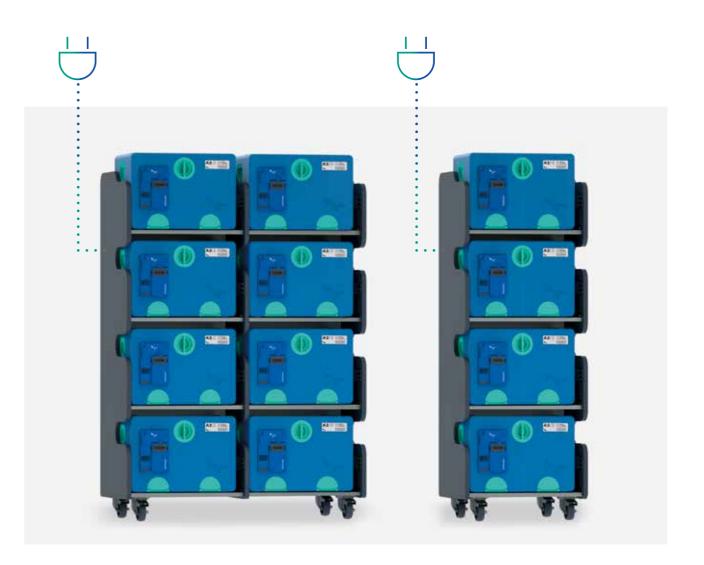

### **Charge Station**

The **Charge Station** keeps dishes warm and dry, even in the phases preceding the driver's departure. The advantages multiply: the batteries do not consume energy, but actually recharge! At the end of the service, place your **DryKeeper DeliveryBoxes** in the **Charge Station** and you can be sure that they will always be ready for use.