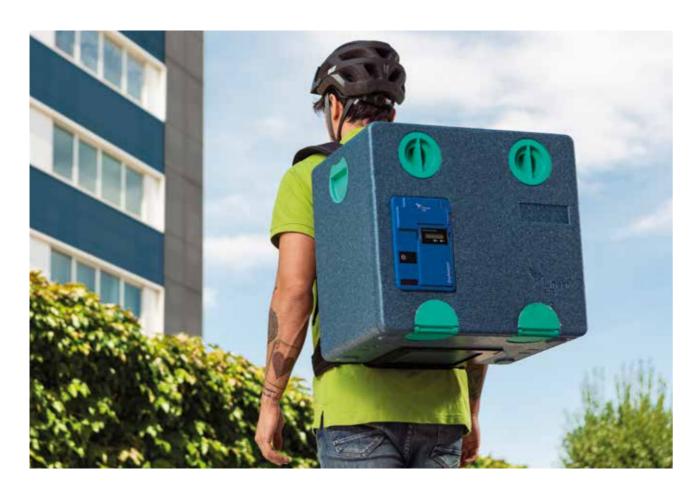

### L-Box backpack

With bikes, e-bikes and scooters your riders move with extreme freedom in the city centers and restricted traffic areas. The **L-Box Backpack** allows you to carry up to 13 pizzas or up to 24 dishes. The padded shoulder straps and backrest ensure that it is comfortable to use, while the adjustable front straps offer a high level of stability.