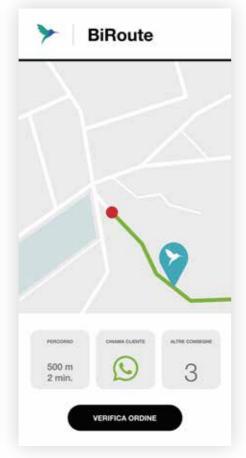

# BiRoute manages orders and deliveries

**BiRoute** is the intelligent App that communicates with **BiComm** and organizes the delivery round by optimizing times and routes. **BiRoute** automatically defines which dishes to insert in each box, taking into account the number of vehicles in your fleet.

### **Customer information**

BiRoute will provide the driver with the delivery information so as to ensure punctuality and safety: customer contact details, order details, position of dishes and boxes.

### Location of the driver

Knowing the location of the drivers allows you to respond accurately to customers and improve work schedules.