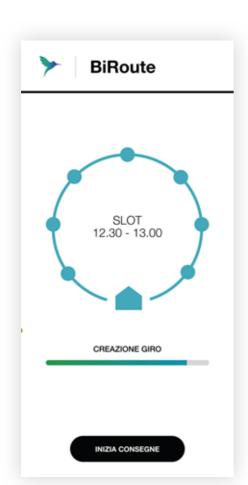

# BiRoute manages orders and deliveries

**BiRoute** is the intelligent App that communicates with **BiComm** and organizes the delivery round by optimizing times and routes. **BiRoute** automatically defines which dishes to insert in each box, taking into account the number of vehicles in your fleet.

### **Priority management**

Each order is scheduled according to the requests already received, the delivery slot and the preparation times.

### **Automatic delivery schedule**

BiRoute automatically creates a schedule to optimize and reduce driver movements.