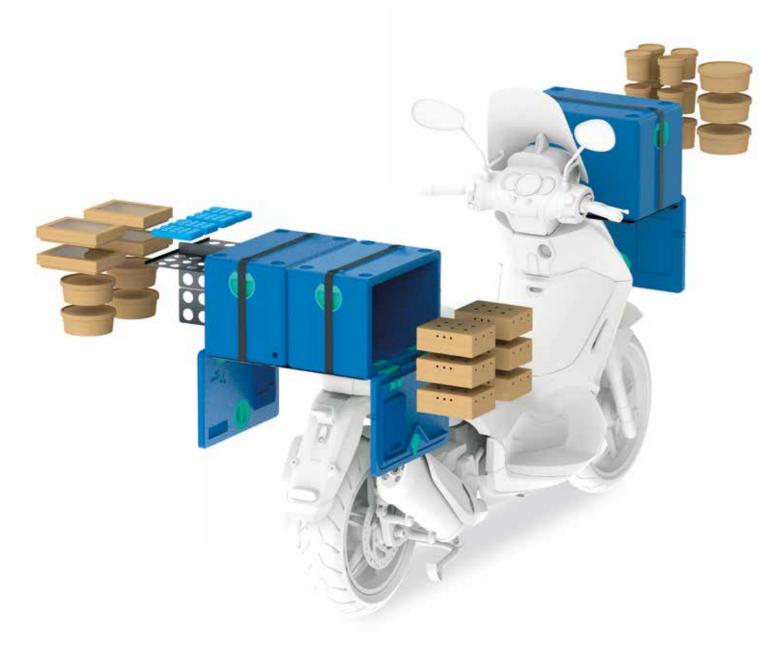

### **Scooter**

The dedicated supports allow the configurable use of all **LinearBi** boxes, offering ample flexibility for deliveries. Choose between **L-Boxes**, **XL-Box** or create different compartments dedicated to hot, cold and fried dishes using up to **3 M-Boxes**.

3 M-Boxes

### 1 XL-Box

1 L-Box + 1 M-Box

1 L-Box