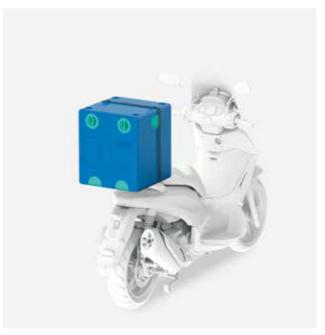

### **Scooter**

The dedicated supports allow the configurable use of all **LinearBi** boxes, offering ample flexibility for deliveries. Choose between **L-Boxes**, **XL-Box** or create different compartments dedicated to hot, cold and fried dishes using up to **3 M-Boxes**.

### 1 XL-Box

1 L-Box + 1 M-Box

1 L-Box