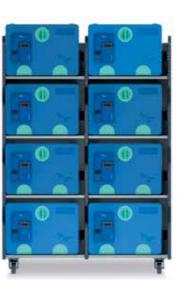

### **Charge Station**

The **Charge Station** keeps dishes warm and dry, even in the phases preceding the driver's departure. The advantages multiply: the batteries do not consume energy, but actually recharge! At the end of the service, place your **DryKeeper DeliveryBoxes** in the **Charge Station** and you can be sure that they will always be ready for use.