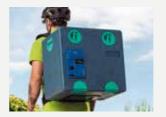

### L-Box backpack

With bikes, e-bikes and scooters your riders move with extreme freedom in the city centers and restricted traffic areas. The **L-Box Backpack** allows you to carry up to 13 pizzas or up to 24 dishes. The padded shoulder straps and backrest ensure that it is comfortable to use, while the adjustable front straps offer a high level of stability.