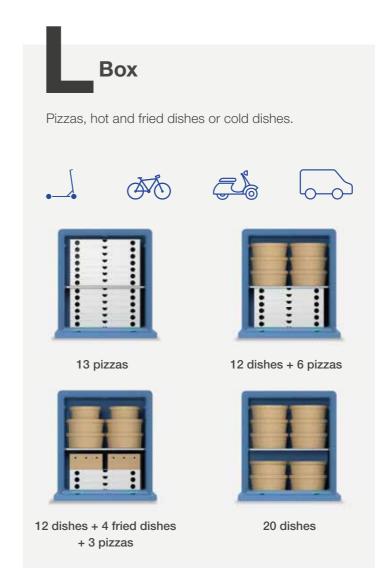

### DryKeeper. Finally, fried and crispy pizzas

The **DeliveryBox** with **DryKeeper** is the solution you have been waiting for! It transports fried food and pizzas while maintaining the ideal taste. The patented **DryKeeper** technology generates heat inside the box, while a gentle flow of air expels the humidity to keep dishes crunchy for a long time.

### L-Box backpack

With bikes, e-bikes and scooters your riders move with extreme freedom in the city centers and restricted traffic areas. The **L-Box Backpack** allows you to carry up to 13 pizzas or up to 24 dishes. The padded shoulder straps and backrest ensure that it is comfortable to use, while the adjustable front straps offer a high level of stability.