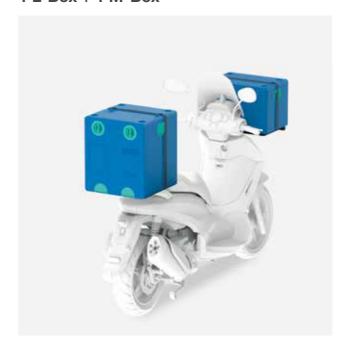

### **Scooter**

The dedicated supports allow the configurable use of all **LinearBi** boxes, offering ample flexibility for deliveries. Choose between **L-Boxes**, **XL-Box** or create different compartments dedicated to hot, cold and fried dishes using up to **3 M-Boxes**.

### 1 XL-Box

1 L-Box + 1 M-Box

1 L-Box