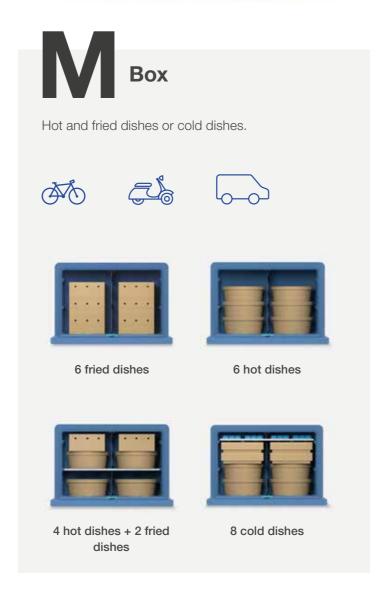

### Hot or colds dishes. Configure your DeliveryBox

**LinearBi boxes** offer you ample flexibility for the delivery of hot and cold dishes. You can configure each **DeliveryBox** by creating the most suitable microclimate for the type of order. Even with long distances, the high insulating power keeps the food at a temperature above 65°C or below 10°C, depending upon your requirements. The safety and quality of preservation allows drivers to serve multiple customers on a single journey, optimizing costs and delivery times.

### **Well-organized compartment**

Internal horizontal and vertical dividers allow you to organize spaces

### **Scooter**

The dedicated supports allow the configurable use of all **LinearBi** boxes, offering ample flexibility for deliveries. Choose between **L-Boxes**, **XL-Box** or create different compartments dedicated to hot, cold and fried dishes using up to **3 M-Boxes**.