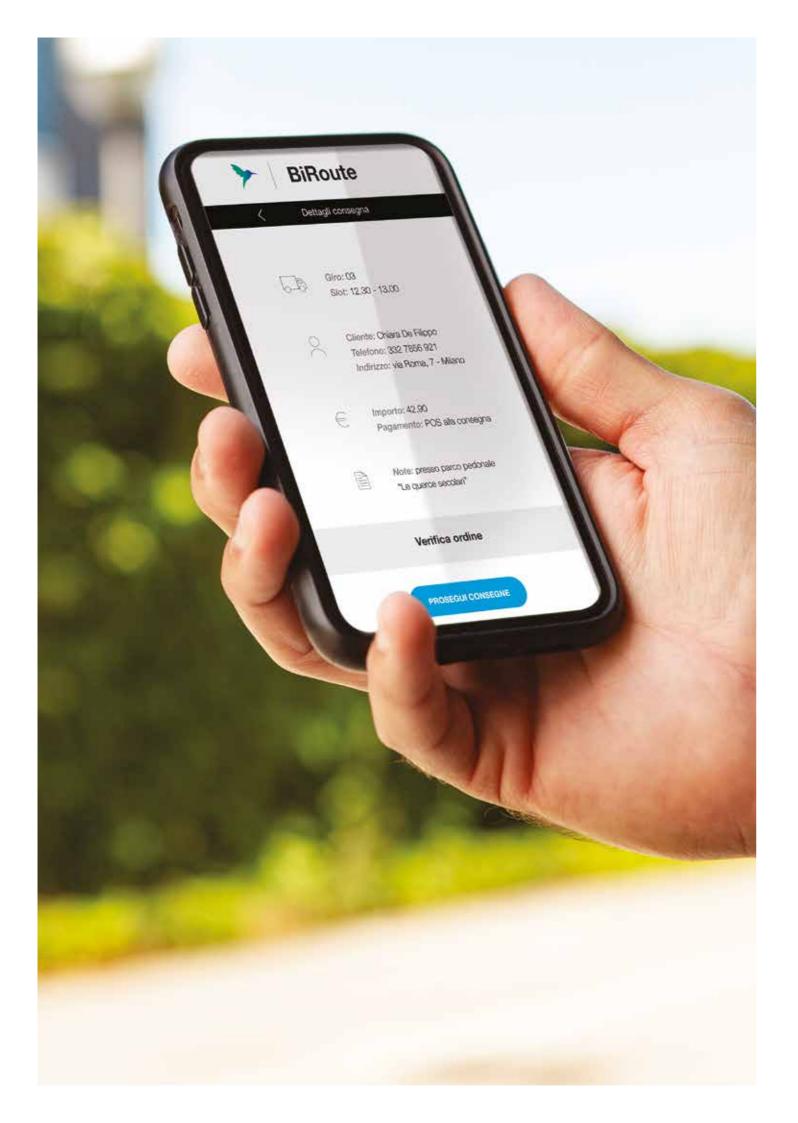

# BiRoute manages orders and deliveries

**BiRoute** is the intelligent App that communicates with **BiComm** and organizes the delivery round by optimizing times and routes. **BiRoute** automatically defines which dishes to insert in each box, taking into account the number of vehicles in your fleet.

### **Customer information**

BiRoute will provide the driver with the delivery information so as to ensure punctuality and safety: customer contact details, order details, position of dishes and boxes.