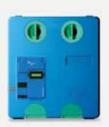

## **DeliveryBox**

The revolutionary patented containers for the transport of food at controlled temperatures

# The DeliveryBox that's right for you

### DryKeeper. Finally, fried and crispy pizzas

The **DeliveryBox** with **DryKeeper** is the solution you have been waiting for! It transports fried food and pizzas while maintaining the ideal taste. The patented **DryKeeper** technology generates heat inside the box, while a gentle flow of air expels the humidity to keep dishes crunchy for a long time.

The **DryKeeper** maintains the heat for over 60 minutes at a temperature of 65°C, in compliance with the CE852/2004 standard. Even on winter days the dishes are kept warm.

### Hot or colds dishes. Configure your DeliveryBox

**LinearBi boxes** offer you ample flexibility for the delivery of hot and cold dishes. You can configure each **DeliveryBox** by creating the most suitable microclimate for the type of order. Even with long distances, the high insulating power keeps the food at a temperature above 65°C or below 10°C, depending upon your requirements. The safety and quality of preservation allows drivers to serve multiple customers on a single journey, optimizing costs and delivery times.