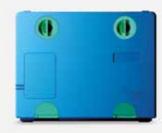

### **Patented technology**

### 1.

### **Ergonomic handles**

Lateral grip is ensured by sturdy ergonomic handles

### 2.

### Quick release hinges

They allow for easy disassembly of the door so that the box can be washed

### 3.

### Front opening

Front opening with drop down door and quick closing system

### 4.

### Stackable boxes

Stackable boxes with non-slip matrix

### 5.

### Solidity and lightness

Boxes made of lightweight, durable 100% recyclable material

### 6.

### **Well-organized compartment**

Internal horizontal and vertical dividers allow you to organize spaces

### 7.

### **Identification label**

Each box is designed so that order can be quickily identified during delivery

### 8.

### Thickness ensures a high degree of insulation

High insulation thickness of closed cell polypropylene foam

### 9.

### **Cold compartment**

Low temperatures are maintained by special eutectic plates inserted in the dedicated compartment. (Optional)

### 10.

### Rechargeable battery

DryKeeper indicates the battery charge level. Recharging and replacement are very quick

### 11.

### **Bevelled edges**

All corners are rounded for comfort, and for maximising hygiene and cleanliness

### 12.

### Vent

Excess humidity is expelled from the special vent, ensuring a dry and warm microclimate