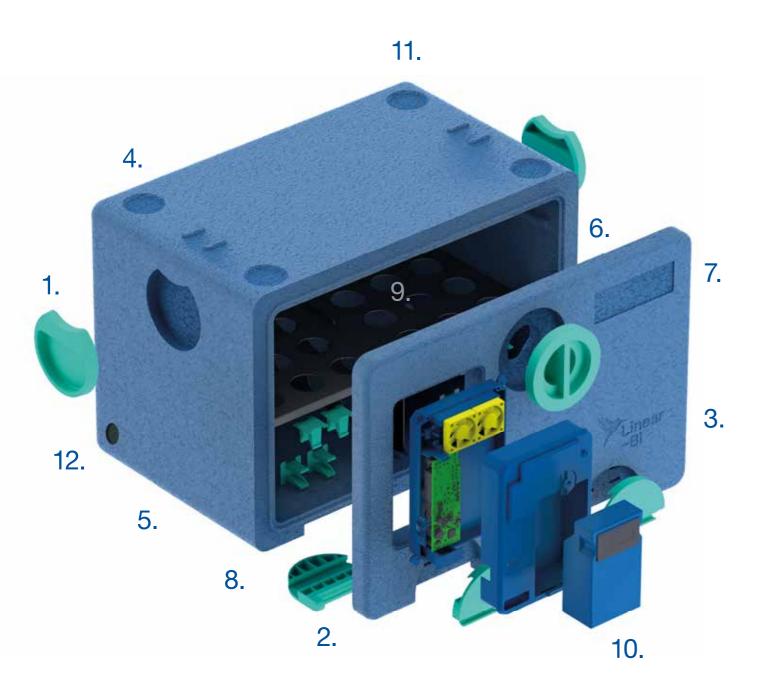

### 1.

### **Ergonomic handles**

Lateral grip is ensured by sturdy ergonomic handles

### 2.

### Quick release hinges

They allow for easy disassembly of the door so that the box can be washed

### 3.

### Front opening

Front opening with drop down door and quick closing system

### 4.

### Stackable boxes

Stackable boxes with non-slip matrix

### 5.

### Solidity and lightness

Boxes made of lightweight, durable 100% recyclable material

### 6.

### **Well-organized compartment**

Internal horizontal and vertical dividers allow you to organize spaces

### 7.

### **Identification label**

Each box is designed so that order can be quickily identified during delivery

### 8.

### Thickness ensures a high degree of insulation

High insulation thickness of closed cell polypropylene foam

### 9.

### **Cold compartment**

Low temperatures are maintained by special eutectic plates inserted in the dedicated compartment. (Optional)

### 10.

### Rechargeable battery

DryKeeper indicates the battery charge level. Recharging and replacement are very quick

### 11.

### **Bevelled edges**

All corners are rounded for comfort, and for maximising hygiene and cleanliness

### 12.

### Vent

Excess humidity is expelled from the special vent, ensuring a dry and warm microclimate